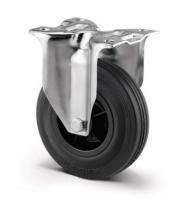

## 3478PVR080P62

EAN 4031582030648

Fixed castor, Fork made of pressed steel, bright zinc plated, blue passivated, wheel axle with nut, plate fitting.

Wheel centre made of Polypropylene, Tread: solid rubber, black, roller bearing

Picture may differ from original product