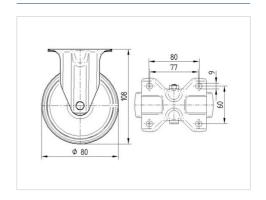

#### **Technical Data**

| Wheel diameter         | 80 mm          |
|------------------------|----------------|
| Wheel width            | 35 mm          |
| Castor width           | 85 mm          |
| Size of Plate          | 103 x 85 mm    |
| Plate hole centres     | 80/77 x 60 mm  |
| Plate hole             | 9 mm           |
| Overall height         | 108 mm         |
| Temperature            | - 20 / + 60 °C |
| Standard               | EN_12532       |
| Weight                 | 0.452 kg       |
| Hardness of tread      | Shore A 80     |
| Load capacity          | 70 kg          |
| Load capacity (static) | 140 kg         |

#### **Dimensions**