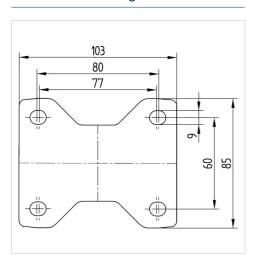

#### **Technical Data**

| Wheel diameter         | 80 mm          |
|------------------------|----------------|
| Wheel width            | 35 mm          |
| Castor width           | 85 mm          |
| Size of Plate          | 103 x 85 mm    |
| Plate hole centres     | 80/77 x 60 mm  |
| Plate hole             | 9 mm           |
| Overall height         | 108 mm         |
| Temperature            | - 20 / + 60 °C |
| Standard               | EN_12532       |
| Weight                 | 0.452 kg       |
| Hardness of tread      | Shore A 80     |
| Load capacity          | 70 kg          |
| Load capacity (static) | 140 kg         |

#### **Dimensions**