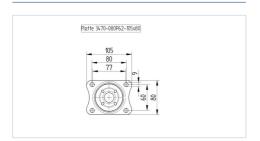

#### **Technical Data**

| Wheel diameter         | 100 mm         |
|------------------------|----------------|
| Wheel width            | 35 mm          |
| Castor width           | 75 mm          |
| Size of Plate          | 105 x 80 mm    |
| Plate hole centres     | 80/77 x 60 mm  |
| Plate hole             | 9 mm           |
| Dome-Ø                 | 75 mm          |
| Offset                 | 40 mm          |
| Swivel Interference    | 180 mm         |
| Overall height         | 128 mm         |
| Temperature            | - 20 / + 60 °C |
| Standard               | EN_12532       |
| Weight                 | 0.822 kg       |
| Swivel Radius          | 90 mm          |
| Hardness of tread      | Shore A 80     |
| Load capacity          | 75 kg          |
| Load capacity (static) | 150 kg         |

#### **Dimensions**