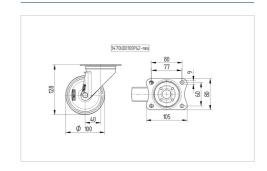

#### **Technical Data**

| Wheel diameter         | 100 mm         |
|------------------------|----------------|
| Wheel width            | 35 mm          |
| Castor width           | 75 mm          |
| Size of Plate          | 105 x 80 mm    |
| Plate hole centres     | 80/77 x 60 mm  |
| Plate hole             | 9 mm           |
| Dome-Ø                 | 75 mm          |
| Offset                 | 40 mm          |
| Swivel Interference    | 180 mm         |
| Overall height         | 128 mm         |
| Temperature            | - 20 / + 60 °C |
| Standard               | EN_12532       |
| Weight                 | 0.822 kg       |
| Swivel Radius          | 90 mm          |
| Hardness of tread      | Shore A 80     |
| Load capacity          | 75 kg          |
| Load capacity (static) | 150 kg         |

#### **Dimensions**