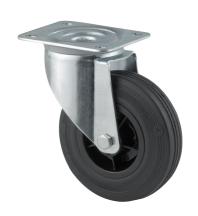

# 3470PVR100P62

EAN 4031582010770

Swivel castor, housing made of pressed steel, bright zinc plated, blue passivated, double ball bearing swivel head, wheel axle with nut, dustguard, plate fitting. Wheel centre made of Polypropylene, Tread: solid rubber, black, roller bearing

Picture may differ from original product