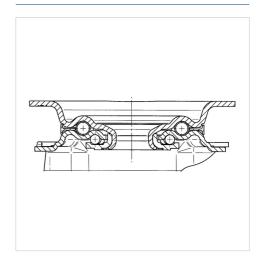

| 75 mm          |
| Offset                 | 40 mm          |
| Swivel Interference    | 180 mm         |
| Overall height         | 128 mm         |
| Temperature            | - 20 / + 60 °C |
| Standard               | EN_12532       |
| Weight                 | 0.822 kg       |
| Swivel Radius          | 90 mm          |
| Hardness of tread      | Shore A 80     |
| Load capacity          | 75 kg          |
| Load capacity (static) | 150 kg         |

# Advantages at a glance

| Roll performance  Movement noise | • • • 0 0<br>• • • 0 0 |
|----------------------------------|------------------------|
| Attrition                        | • • • • •              |
| Corrosion resistance             | • • • 0 0              |

#### **Dimensions**



### **Structure & Mounting**



# ALPHA 3470PVR100P62

EAN 4031582010770

# **Structure & Mounting**