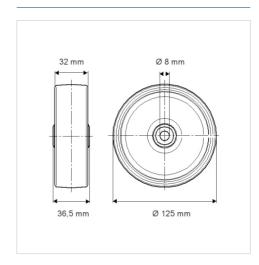

#### **Technical Data**

| Wheel diameter    | 125 mm               |
|-------------------|----------------------|
| Wheel width       | 32 mm                |
| Axle Hole-Ø       | 8.3 mm               |
| Hub length        | 36.5 mm              |
| Temperature       | - 20 / + 60 °C       |
| Standard          | EN_12530             |
| Weight            | 0.385 kg             |
|                   |                      |
| Hardness of tread | Shore A 80           |
| Load capacity     | Shore A 80<br>100 kg |

#### **Dimensions**