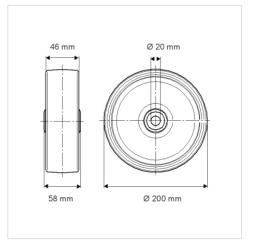

## Dimensions

## **Technical Data**

| Wheel diameter         | 200 mm         |
|------------------------|----------------|
| Wheel width            | 46 mm          |
| Axle Hole-Ø            | 20 mm          |
| Hub length             | 58 mm          |
| Temperature            | - 25 / + 80 °C |
| Standard               | EN_12532       |
| Weight                 | 0.91 kg        |
| Hardness of tread      | Shore D 42     |
| Load capacity          | 500 kg         |
| Load capacity (static) | 1000 kg        |