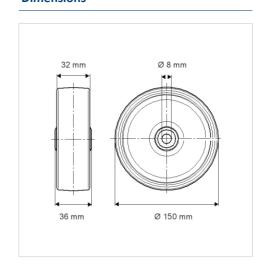

#### **Technical Data**

| Wheel diameter         | 150 mm         |
|------------------------|----------------|
| Wheel width            | 32 mm          |
| Axle Hole-Ø            | 8 mm           |
| Hub length             | 36 mm          |
| Temperature            | - 20 / + 85 °C |
| Standard               | EN_12530       |
| Weight                 | 0.896 kg       |
| Hardness of tread      | Shore A 80     |
| Load capacity          | 100 kg         |
| Load capacity (static) | 200 kg         |

#### **Dimensions**