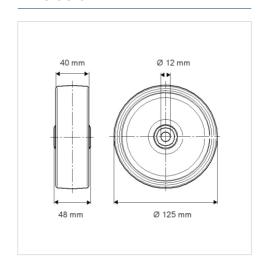

#### **Technical Data**

| Wheel diameter         | 125 mm         |
|------------------------|----------------|
| Wheel width            | 40 mm          |
| Axle Hole-Ø            | 12 mm          |
| Hub length             | 48 mm          |
| Temperature            | - 20 / + 60 °C |
| Standard               | EN_12532       |
| Weight                 | 0.204 kg       |
| Hardness of tread      | Shore D 65     |
| Load capacity          | 200 kg         |
| Load capacity (static) | 400 kg         |

#### **Dimensions**