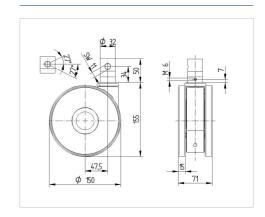

| Wheel diameter         | 150 mm          |
|------------------------|-----------------|
| Wheel width            | 15 mm           |
| Castor width           | 71 mm           |
| Bolt-Ø                 | 32 mm           |
| Bolt length            | 50 mm           |
| Offset                 | 47.5 mm         |
| Swivel Interference    | 254 mm          |
| Overall height         | 155 mm          |
| Temperature            | - 10 / + 40 °C  |
| Standard               | similar_EN12531 |
| Weight                 | 1.115 kg        |
| Swivel Radius          | 122.5 mm        |
| Load capacity          | 150 kg          |
| Load capacity (static) | 450 kg          |

#### **Dimensions**