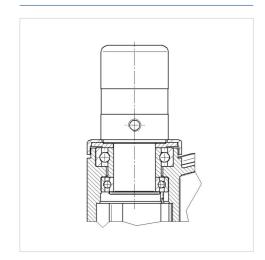

| 32 mm           |
| Bolt length            | 50 mm           |
| Offset                 | 47.5 mm         |
| Swivel Interference    | 254 mm          |
| Overall height         | 155 mm          |
| Temperature            | - 10 / + 40 °C  |
| Standard               | similar_EN12531 |
| Weight                 | 1.115 kg        |
| Swivel Radius          | 122.5 mm        |
| Load capacity          | 150 kg          |
| Load capacity (static) | 450 kg          |

#### Advantages at a glance

| Roll performance     | • • • •   |
|----------------------|-----------|
| Movement noise       | • • • 0 0 |
| Attrition            | • • • • • |
| Corrosion resistance | • • • • • |





Picture may differ from original product

#### **Dimensions**



### **Structure & Mounting**