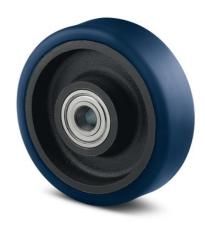

ULTRATECH FCP160x50-Ø20

EAN 4031582445152

Wheel centre made of cast iron, Tread: Polyurethane, casted, Ultratech, suitable especially for higher speeds of up to 16 km/h, precision ball bearing

Picture may differ from original product