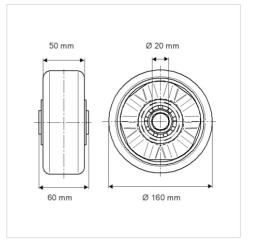

## Dimensions

## **Technical Data**

| Wheel diameter         | 160 mm         |
|------------------------|----------------|
| Wheel width            | 50 mm          |
| Axle Hole-Ø            | 20 mm          |
| Hub length             | 60 mm          |
| Temperature            | - 20 / + 60 °C |
| Standard               | EN_12532       |
| Weight                 | 1.1 kg         |
| Hardness of tread      | Shore A 92     |
| Load capacity          | 800 kg         |
| Load capacity (static) | 1600 kg        |