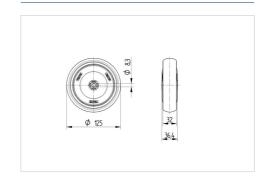

## **Technical Data**

| Wheel diameter         | 125 mm         |
|------------------------|----------------|
| Wheel width            | 32 mm          |
| Axle Hole-Ø            | 8 mm           |
| Hub length             | 36.5 mm        |
| Temperature            | - 20 / + 60 °C |
| Standard               | EN_12530       |
| Weight                 | 0.237 kg       |
| Hardness of tread      | Shore A 85     |
| Load capacity          | 100 kg         |
| Load capacity (static) | 200 kg         |

## **Dimensions**