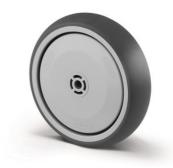

## **SUPRATECH**

PJP125x32-Ø8,3 2.0

EAN 4031582070

Wheel centre made of Polypropylene, Tread: TENTEprene (thermoplastic rubber), grey non-marking, precision ball bearing, with threadguards

Picture may differ from original product