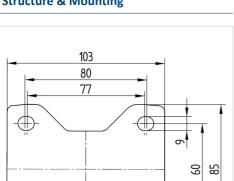

## Structure & Mounting

#### **Technical Data**

| Wheel diameter         | 100 mm         |
|------------------------|----------------|
| Wheel width            | 35 mm          |
| Castor width           | 85 mm          |
| Size of Plate          | 103 x 85 mm    |
| Plate hole centres     | 80/77 x 60 mm  |
| Plate hole             | 9 mm           |
| Overall height         | 128 mm         |
| Temperature            | - 20 / + 60 °C |
| Standard               | EN_12532       |
| Weight                 | 0.432 kg       |
| Hardness of tread      | Shore A 80     |
| Load capacity          | 75 kg          |
| Load capacity (static) | 150 kg         |