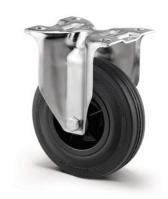

### 3478PVO100P62

EAN 4031582306712

Fixed castor, Fork made of pressed steel, bright zinc plated, blue passivated, wheel axle with nut, plate fitting.

Wheel centre made of Polypropylene, Tread: solid rubber, black, plain bearing

Picture may differ from original product