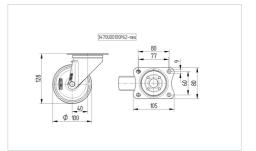

#### Dimensions

# **Technical Data**

| Wheel diameter         | 100 mm         |
|------------------------|----------------|
| Wheel width            | 35 mm          |
| Size of Plate          | 105 x 80 mm    |
| Plate hole centres     | 80/77 x 60 mm  |
| Plate hole             | 9 mm           |
| Offset                 | 40 mm          |
| Swivel Interference    | 180 mm         |
| Overall height         | 128 mm         |
| Temperature            | - 20 / + 60 °C |
| Standard               | EN_12532       |
| Weight                 | 0.865 kg       |
| Swivel Radius          | 90 mm          |
| Hardness of tread      | Shore A 85     |
| Load capacity          | 75 kg          |
| Load capacity (static) | 150 kg         |