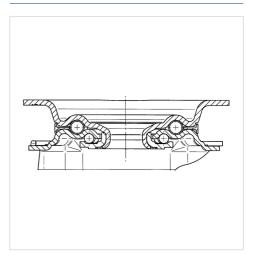

## **Structure & Mounting**

**PRODUCT INFORMATION** 

**ALPHA** 3470PVO100P62

EAN 4031582304114

### Structure & Mounting