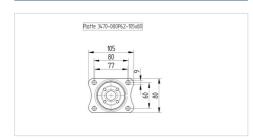

# **Technical Data**

| Wheel diameter         | 100 mm         |
|------------------------|----------------|
| Wheel width            | 35 mm          |
| Size of Plate          | 105 x 80 mm    |
| Plate hole centres     | 80/77 x 60 mm  |
| Plate hole             | 9 mm           |
| Offset                 | 40 mm          |
| Swivel Interference    | 180 mm         |
| Overall height         | 128 mm         |
| Temperature            | - 20 / + 60 °C |
| Standard               | EN_12532       |
| Weight                 | 0.865 kg       |
| Swivel Radius          | 90 mm          |
| Hardness of tread      | Shore A 85     |
| Load capacity          | 75 kg          |
| Load capacity (static) | 150 kg         |