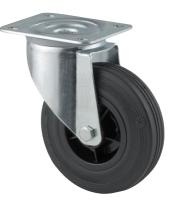

# **ALPHA** 3470PVO100P62

EAN 4031582304114

Swivel castor, housing made of pressed steel, bright zinc plated, blue passivated, double ball bearing swivel head, wheel axle with nut, dustguard, plate fitting. Wheel centre made of Polypropylene, Tread: solid rubber, black, plain bearing

Picture may differ from original product