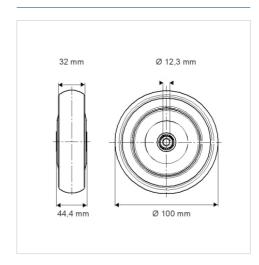

## **Technical Data**

| Wheel diameter         | 100 mm         |
|------------------------|----------------|
| Wheel width            | 32 mm          |
| Axle Hole-Ø            | 12.3 mm        |
| Hub length             | 44.4 mm        |
| Temperature            | - 20 / + 60 °C |
| Standard               | EN_12532       |
| Weight                 | 0.129 kg       |
| Hardness of tread      | Shore A 87     |
| Load capacity          | 80 kg          |
| Load capacity (static) | 160 kg         |

## **Dimensions**