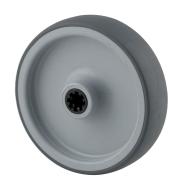

## **SUPRATECH**

PJR125x32-Ø12 HL44,4

EAN 4031582320541

Wheel centre made of Polypropylene, Tread: TENTEprene (thermoplastic rubber), non-marking, roller bearing

Picture may differ from original product