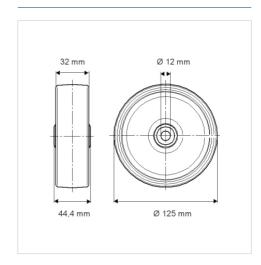

## **Technical Data**

| Wheel diameter         | 125 mm         |
|------------------------|----------------|
| Wheel width            | 32 mm          |
| Axle Hole-Ø            | 12 mm          |
| Hub length             | 44.4 mm        |
| Temperature            | - 20 / + 60 °C |
| Standard               | EN_12532       |
| Weight                 | 0.214 kg       |
| Hardness of tread      | Shore A 87     |
| Load capacity          | 100 kg         |
| Load capacity (static) | 200 kg         |

## **Dimensions**