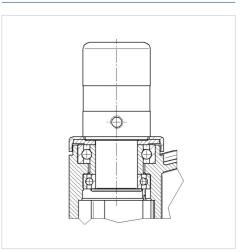

--------------|
| Wheel width            | 15 mm           |
| Castor width           | 71 mm           |
| Bolt-Ø                 | 32 mm           |
| Bolt length            | 50 mm           |
| Offset                 | 47.5 mm         |
| Swivel Interference    | 254 mm          |
| Overall height         | 155 mm          |
| Temperature            | - 10 / + 40 °C  |
| Standard               | similar_EN12531 |
| Weight                 | 1.115 kg        |
| Swivel Radius          | 122.5 mm        |
| Load capacity          | 150 kg          |
| Load capacity (static) | 450 kg          |

#### Advantages at a glance

| Roll performance     |  |
|----------------------|--|
| Movement noise       |  |
| Attrition            |  |
| Corrosion resistance |  |



### Structure & Mounting