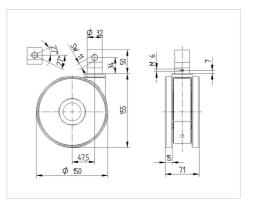

### Dimensions

| Wheel diameter         | 150 mm          |
|------------------------|-----------------|
| Wheel width            | 15 mm           |
| Castor width           | 71 mm           |
| Bolt-Ø                 | 32 mm           |
| Bolt length            | 50 mm           |
| Offset                 | 47.5 mm         |
| Swivel Interference    | 254 mm          |
| Overall height         | 155 mm          |
| Temperature            | - 10 / + 40 °C  |
| Standard               | similar_EN12531 |
| Weight                 | 1.115 kg        |
| Swivel Radius          | 122.5 mm        |
| Load capacity          | 150 kg          |
| Load capacity (static) | 450 kg          |