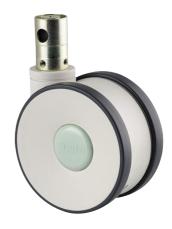

# **LINEA** 5944UAP150R36-32S27 safety OH155

EAN 4031582412765

Swivel castor with central, total lock and central directional lock, housing made of Polyamide, precision ball bearing in swivel head. Swivel castor with automatic locking system, stem with cam hole for profile bars, short version. Wheel centre made of Polyamide, Tread: Polyurethane, precision ball bearing

# TENTE BETTER MOBILITY, BETTER LIFE.

Picture may differ from original product