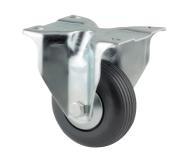

## 3478UVH080P62

EAN 4031582307122

Fixed castor, Fork made of pressed steel, bright zinc plated, blue passivated, wheel axle with nut, plate fitting.
Wheel centre made of Polyamide, Tread: solid rubber, black, plain bearing, with threadguards,

Picture may differ from original product