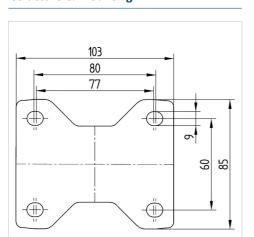

#### **Technical Data**

| Wheel diameter         | 80 mm          |
|------------------------|----------------|
| Wheel width            | 35 mm          |
| Castor width           | 85 mm          |
| Size of Plate          | 103 x 85 mm    |
| Plate hole centres     | 80/77 x 60 mm  |
| Plate hole             | 9 mm           |
| Overall height         | 108 mm         |
| Temperature            | - 20 / + 80 °C |
| Standard               | EN_12532       |
| Weight                 | 0.494 kg       |
| Hardness of tread      | Shore D 39     |
| Load capacity          | 100 kg         |
| Load capacity (static) | 200 kg         |

### **Structure & Mounting**