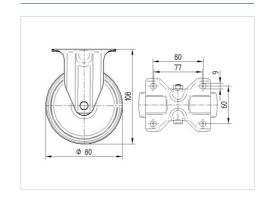

#### **Technical Data**

| Wheel diameter         | 80 mm          |
|------------------------|----------------|
| Wheel width            | 35 mm          |
| Castor width           | 85 mm          |
| Size of Plate          | 103 x 85 mm    |
| Plate hole centres     | 80/77 x 60 mm  |
| Plate hole             | 9 mm           |
| Overall height         | 108 mm         |
| Temperature            | - 20 / + 80 °C |
| Standard               | EN_12532       |
| Weight                 | 0.494 kg       |
| Hardness of tread      | Shore D 39     |
| Load capacity          | 100 kg         |
| Load capacity (static) | 200 kg         |

#### **Dimensions**