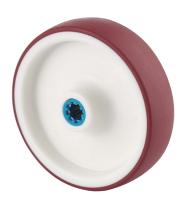

## UAD160x40-Ø20 HL58 red

EAN 4031582322798

Wheel centre made of Polyamide, Tread: Polyurethane, roller bearing, stainless

Picture may differ from original product

#### **Technical Data**

| Wheel diameter         | 160 mm         |
|------------------------|----------------|
| Wheel width            | 40 mm          |
| Axle Hole-Ø            | 20 mm          |
| Hub length             | 58 mm          |
| Temperature            | - 25 / + 80 °C |
| Standard               | EN_12532       |
| Weight                 | 0.673 kg       |
| Hardness of tread      | Shore D 42     |
| Load capacity          | 350 kg         |
| Load capacity (static) | 700 kg         |