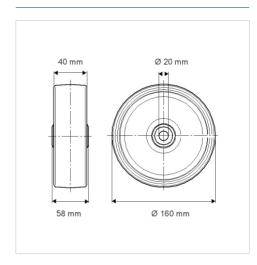

#### **Technical Data**

| Wheel diameter         | 160 mm         |
|------------------------|----------------|
| Wheel width            | 40 mm          |
| Axle Hole-Ø            | 20 mm          |
| Hub length             | 58 mm          |
| Temperature            | - 25 / + 80 °C |
| Standard               | EN_12532       |
| Weight                 | 0.673 kg       |
| Hardness of tread      | Shore D 42     |
| Load capacity          | 350 kg         |
| Load capacity (static) | 700 kg         |

#### **Dimensions**