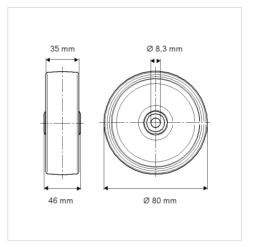

## Dimensions

## **Technical Data**

| Wheel diameter         | 80 mm          |
|------------------------|----------------|
| Wheel width            | 35 mm          |
| Axle Hole-Ø            | 8.3 mm         |
| Hub length             | 46 mm          |
| Temperature            | - 20 / + 80 °C |
| Standard               | EN_12532       |
| Weight                 | 0.218 kg       |
| Hardness of tread      | Shore D 39     |
| Load capacity          | 100 kg         |
| Load capacity (static) | 200 kg         |