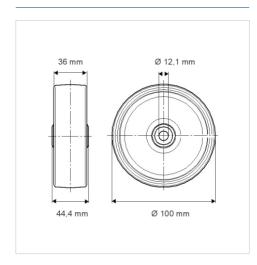

## **Technical Data**

| Wheel diameter                  | 100 mm               |
|---------------------------------|----------------------|
| Wheel width                     | 36 mm                |
| Axle Hole-Ø                     | 12 mm                |
| Hub length                      | 44.4 mm              |
| Temperature                     | - 20 / + 60 °C       |
| Standard                        | EN_12532             |
| Weight                          | 0.105 kg             |
|                                 |                      |
| Hardness of tread               | Shore D 65           |
| Hardness of tread Load capacity | Shore D 65<br>160 kg |

## **Dimensions**