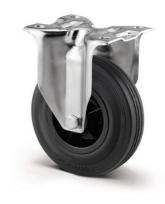

# **ALPHA** 3478PVR100P62

EAN 4031582030655

Fixed castor, Fork made of pressed steel, bright zinc plated, blue passivated, wheel axle with nut, plate fitting. Wheel centre made of Polypropylene, Tread: solid rubber, black, roller bearing

Picture may differ from original product