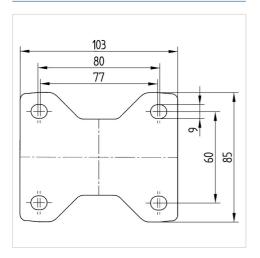

### Dimensions

# **Technical Data**

| Wheel diameter         | 100 mm         |
|------------------------|----------------|
| Wheel width            | 35 mm          |
| Castor width           | 85 mm          |
| Size of Plate          | 103 x 85 mm    |
| Plate hole centres     | 80/77 x 60 mm  |
| Plate hole             | 9 mm           |
| Overall height         | 128 mm         |
| Temperature            | - 20 / + 60 °C |
| Standard               | EN_12532       |
| Weight                 | 0.46 kg        |
| Hardness of tread      | Shore A 80     |
| Load capacity          | 75 kg          |
| Load capacity (static) | 150 kg         |