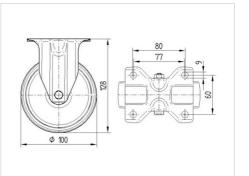

### Dimensions

# **Technical Data**

| Wheel diameter         | 100 mm         |
|------------------------|----------------|
| Wheel width            | 35 mm          |
| Castor width           | 85 mm          |
| Size of Plate          | 103 x 85 mm    |
| Plate hole centres     | 80/77 x 60 mm  |
| Plate hole             | 9 mm           |
| Overall height         | 128 mm         |
| Temperature            | - 20 / + 60 °C |
| Standard               | EN_12532       |
| Weight                 | 0.46 kg        |
| Hardness of tread      | Shore A 80     |
| Load capacity          | 75 kg          |
| Load capacity (static) | 150 kg         |