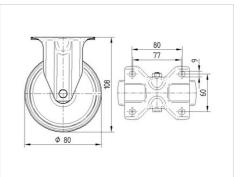

### Dimensions

## **Technical Data**

| Wheel diameter         | 80 mm          |
|------------------------|----------------|
| Wheel width            | 35 mm          |
| Castor width           | 85 mm          |
| Size of Plate          | 103 x 85 mm    |
| Plate hole centres     | 80/77 x 60 mm  |
| Plate hole             | 9 mm           |
| Overall height         | 108 mm         |
| Temperature            | - 20 / + 80 °C |
| Standard               | EN_12532       |
| Weight                 | 0.494 kg       |
| Hardness of tread      | Shore D 39     |
| Load capacity          | 100 kg         |
| Load capacity (static) | 200 kg         |
|                        |                |