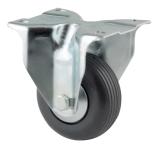

# **ALPHA** 3478UVH080P62

EAN 4031582307122

Fixed castor, Fork made of pressed steel, bright zinc plated, blue passivated, wheel axle with nut, plate fitting. Wheel centre made of Polyamide, Tread: solid rubber, black, plain bearing, with threadguards,

Picture may differ from original product