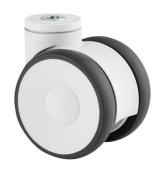

# 5940UAP100P30-11 RAL9002

EAN 4031582338706

Swivel castor, housing made of Polyamide, precision ball bearing in swivel head, bolt hole. Wheel centre made of Polyamide, Tread: Polyurethane, precision ball bearing

Picture may differ from original product