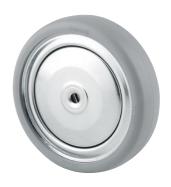

## DIK150x32-Ø8

EAN 4031582070170

Wheel centre made of pressed steel, Tread: solid rubber, grey non-marking, with threadguards, cone ball bearing

Picture may differ from original product

#### **Technical Data**

| Wheel diameter         | 150 mm         |
|------------------------|----------------|
| Wheel width            | 32 mm          |
| Axle Hole-Ø            | 8 mm           |
| Hub length             | 36 mm          |
| Temperature            | - 20 / + 85 °C |
| Standard               | EN_12530       |
| Weight                 | 0.896 kg       |
| Hardness of tread      | Shore A 80     |
| Load capacity          | 100 kg         |
| Load capacity (static) | 200 kg         |