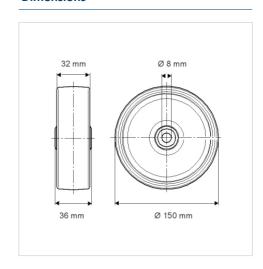

#### **Technical Data**

| Wheel diameter         | 150 mm         |
|------------------------|----------------|
| Wheel width            | 32 mm          |
| Axle Hole-Ø            | 8 mm           |
| Hub length             | 36 mm          |
| Temperature            | - 20 / + 85 °C |
| Standard               | EN_12530       |
| Weight                 | 0.896 kg       |
| Hardness of tread      | Shore A 80     |
| Load capacity          | 100 kg         |
| Load capacity (static) | 200 kg         |

#### **Dimensions**