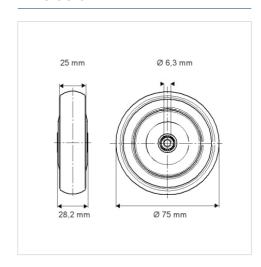

#### **Technical Data**

| Wheel diameter         | 75 mm          |
|------------------------|----------------|
| Wheel width            | 25 mm          |
| Axle Hole-Ø            | 6.3 mm         |
| Hub length             | 28.2 mm        |
| Temperature            | - 20 / + 60 °C |
| Standard               | EN_12530       |
| Weight                 | 0.094 kg       |
| Hardness of tread      | Shore A 87     |
| Load capacity          | 75 kg          |
| Load capacity (static) | 150 kg         |

#### **Dimensions**