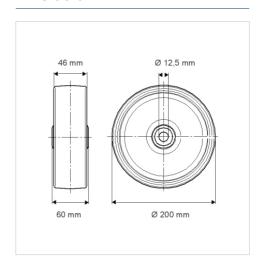

#### **Technical Data**

| Wheel diameter         | 200 mm         |
|------------------------|----------------|
| Wheel width            | 46 mm          |
| Axle Hole-Ø            | 12.5 mm        |
| Hub length             | 60 mm          |
| Temperature            | - 20 / + 80 °C |
| Standard               | EN_12532       |
| Weight                 | 1.312 kg       |
| Hardness of tread      | Shore A 63     |
| Load capacity          | 400 kg         |
| Load capacity (static) | 800 kg         |

#### **Dimensions**