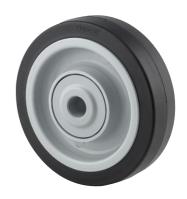

## UEP200x46-Ø12

EAN 4031582070378

Wheel centre made of Polyamide, Tread: elastic-tyre, black, precision ball bearing

Picture may differ from original product