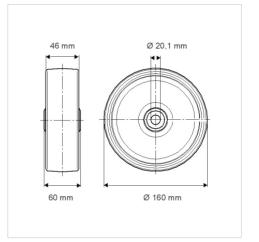

## Dimensions

## **Technical Data**

| Wheel diameter         | 160 mm         |
|------------------------|----------------|
| Wheel width            | 46 mm          |
| Axle Hole-Ø            | 20.1 mm        |
| Hub length             | 60 mm          |
| Temperature            | - 20 / + 80 °C |
| Standard               | EN_12532       |
| Weight                 | 0.914 kg       |
| Hardness of tread      | Shore A 63     |
| Load capacity          | 300 kg         |
| Load capacity (static) | 600 kg         |