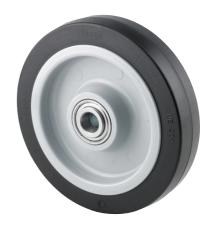

EAN 4031582323245

Wheel centre made of Polyamide, Tread: elastic-tyre, black, precision ball bearing

Picture may differ from original product