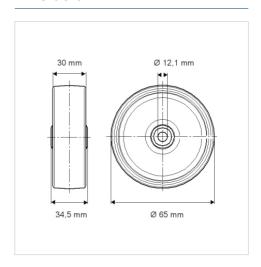

## **Technical Data**

| Wheel diameter         | 65 mm          |
|------------------------|----------------|
| Wheel width            | 30 mm          |
| Axle Hole-Ø            | 12.1 mm        |
| Hub length             | 34.5 mm        |
| Temperature            | - 20 / + 60 °C |
| Standard               | EN_12532       |
| Weight                 | 0.047 kg       |
| Hardness of tread      | Shore D 65     |
| Load capacity          | 120 kg         |
| Load capacity (static) | 240 kg         |

## **Dimensions**