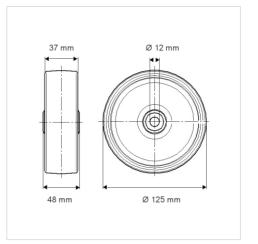

## Dimensions

## **Technical Data**

| Wheel diameter         | 125 mm         |
|------------------------|----------------|
| Wheel width            | 37 mm          |
| Axle Hole-Ø            | 12 mm          |
| Hub length             | 48 mm          |
| Temperature            | - 20 / + 60 °C |
| Standard               | EN_12532       |
| Weight                 | 0.473 kg       |
| Hardness of tread      | Shore A 80     |
| Load capacity          | 100 kg         |
| Load capacity (static) | 200 kg         |