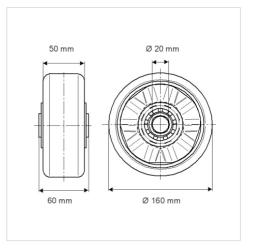

## Dimensions

## **Technical Data**

| Wheel diameter         | 160 mm         |
|------------------------|----------------|
| Wheel width            | 50 mm          |
| Axle Hole-Ø            | 20 mm          |
| Hub length             | 60 mm          |
| Temperature            | - 20 / + 60 °C |
| Standard               | EN_12532       |
| Weight                 | 1.1 kg         |
| Hardness of tread      | Shore A 75     |
| Load capacity          | 800 kg         |
| Load capacity (static) | 1600 kg        |