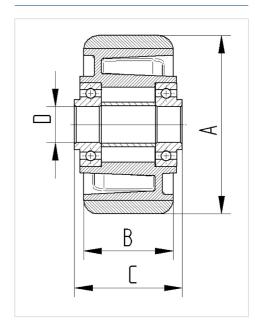

from original product

#### **Technical Data**

| Wheel diameter         | 200 mm         |
|------------------------|----------------|
| Wheel width            | 50 mm          |
| Axle Hole-Ø            | 20 mm          |
| Hub length             | 60 mm          |
| Temperature            | - 20 / + 60 °C |
| Standard               | EN_12532       |
| Weight                 | 1.3 kg         |
| Hardness of tread      | Shore A 92     |
| Load capacity          | 800 kg         |
| Load capacity (static) | 1600 kg        |

#### **Dimensions**



### Advantages at a glance

| Roll performance     | • • • 0 0 |
|----------------------|-----------|
| Movement noise       | • • • 0 0 |
| Attrition            | • • • • 0 |
| Corrosion resistance | • • • 0 0 |

## **Structure & Mounting**