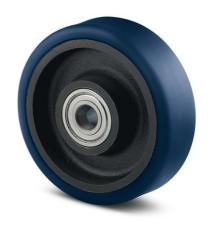

# FCP160x50-Ø20

EAN 4031582445152

Wheel centre made of cast iron, Tread: Polyurethane, casted, Ultratech, suitable especially for higher speeds of up to 16 km/h, precision ball bearing

Picture may differ from original product