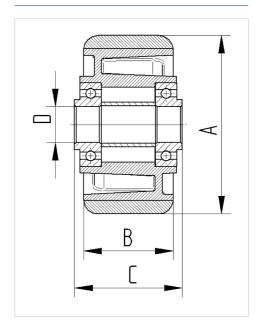

from original product

#### **Technical Data**

| Wheel diameter         | 160 mm         |
|------------------------|----------------|
| Wheel width            | 50 mm          |
| Axle Hole-Ø            | 20 mm          |
| Hub length             | 60 mm          |
| Temperature            | - 20 / + 60 °C |
| Standard               | EN_12532       |
| Weight                 | 1.1 kg         |
| Hardness of tread      | Shore A 92     |
| Load capacity          | 800 kg         |
| Load capacity (static) | 1600 kg        |

#### **Dimensions**



### Advantages at a glance

| Roll performance     | • • • • • |
|----------------------|-----------|
| Movement noise       | • • • 0 0 |
| Attrition            | • • • • • |
| Corrosion resistance | • • • 0 0 |

## **Structure & Mounting**