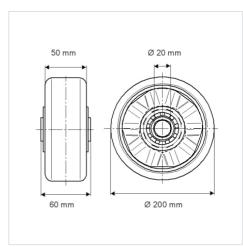

#### **Technical Data**

| Wheel diameter         | 200 mm         |
|------------------------|----------------|
| Wheel width            | 50 mm          |
| Axle Hole-Ø            | 20 mm          |
| Hub length             | 60 mm          |
| Temperature            | - 20 / + 60 °C |
| Standard               | EN_12532       |
| Weight                 | 1.3 kg         |
| Hardness of tread      | Shore A 92     |
| Load capacity          | 800 kg         |
| Load capacity (static) | 1600 kg        |

## Dimensions