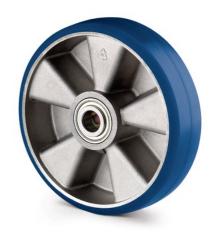

### ICP200x50-Ø20

EAN 4031582445183

Wheel centre made of Aluminium, Tread: Polyurethane, casted, Ultratech, suitable especially for higher speeds of up to 16 km/h, precision ball bearing

Picture may differ from original product

#### **Technical Data**

| Wheel diameter         | 200 mm         |
|------------------------|----------------|
| Wheel width            | 50 mm          |
| Axle Hole-Ø            | 20 mm          |
| Hub length             | 60 mm          |
| Temperature            | - 20 / + 60 °C |
| Standard               | EN_12532       |
| Weight                 | 1.3 kg         |
| Hardness of tread      | Shore A 92     |
| Load capacity          | 800 kg         |
| Load capacity (static) | 1600 kg        |