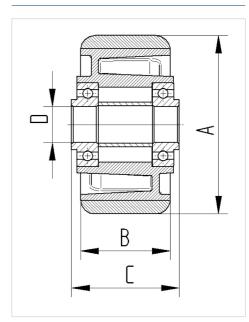

from original product

#### **Technical Data**

| Wheel diameter         | 160 mm         |
|------------------------|----------------|
| Wheel width            | 50 mm          |
| Axle Hole-Ø            | 20 mm          |
| Hub length             | 60 mm          |
| Temperature            | - 20 / + 60 °C |
| Standard               | EN_12532       |
| Weight                 | 1.1 kg         |
| Hardness of tread      | Shore A 92     |
| Load capacity          | 800 kg         |
| Load capacity (static) | 1600 kg        |

#### **Dimensions**



### Advantages at a glance

| Roll performance     | • • • • • |
|----------------------|-----------|
| Movement noise       | • • • 0 0 |
| Attrition            | • • • • • |
| Corrosion resistance | • • • 0 0 |

## **Structure & Mounting**