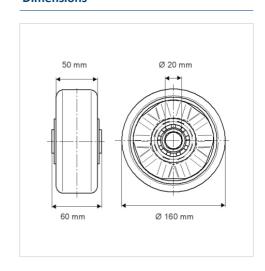

#### **Technical Data**

| Wheel diameter         | 160 mm         |
|------------------------|----------------|
| Wheel width            | 50 mm          |
| Axle Hole-Ø            | 20 mm          |
| Hub length             | 60 mm          |
| Temperature            | - 20 / + 60 °C |
| Standard               | EN_12532       |
| Weight                 | 1.1 kg         |
| Hardness of tread      | Shore A 92     |
| Load capacity          | 800 kg         |
| Load capacity (static) | 1600 kg        |

#### **Dimensions**