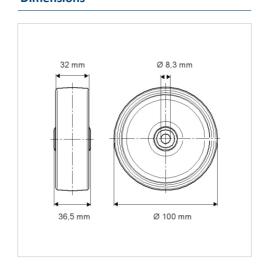

## **Technical Data**

| Wheel diameter    | 100 mm         |
|-------------------|----------------|
| Wheel width       | 32 mm          |
| Axle Hole-Ø       | 8.3 mm         |
| Hub length        | 36.5 mm        |
| Temperature       | - 25 / + 80 °C |
| Standard          | EN_12530       |
| Weight            | 0.237 kg       |
| Hardness of tread | Shore D 40     |
|                   |                |
| Load capacity     | 150 kg         |

## **Dimensions**