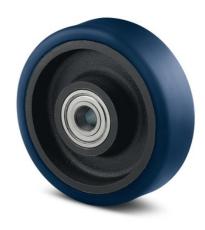

ULTRATECH FCP160x50-Ø20 (TFR)

EAN 4031582472530

Wheel centre made of cast iron, Tread: Polyurethane, casted, Ultratech, suitable especially for higher speeds of up to 16 km/h, precision ball bearing

Picture may differ from original product