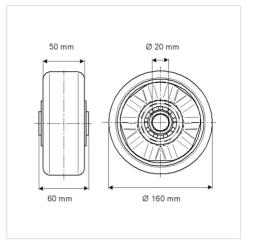

## Dimensions

## **Technical Data**

| Wheel diameter         | 160 mm         |
|------------------------|----------------|
| Wheel width            | 50 mm          |
| Axle Hole-Ø            | 20 mm          |
| Hub length             | 60 mm          |
| Temperature            | - 20 / + 60 °C |
| Standard               | EN_12532       |
| Weight                 | 1.1 kg         |
| Hardness of tread      | Shore A 92     |
| Load capacity          | 800 kg         |
| Load capacity (static) | 1600 kg        |