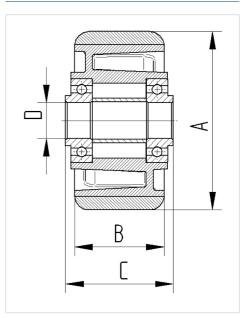

ULTRATECH FCP160x50-Ø20 (TFR)

EAN 4031582472530

Wheel centre made of cast iron, Tread: Polyurethane, casted, Ultratech, suitable especially for higher speeds of up to 16 km/h, precision ball bearing





Picture may differ from original product

## Dimensions

## **Technical Data**

| Wheel diameter         | 160 mm         |
|------------------------|----------------|
| Wheel width            | 50 mm          |
| Axle Hole-Ø            | 20 mm          |
| Hub length             | 60 mm          |
| Temperature            | - 20 / + 60 °C |
| Standard               | EN_12532       |
| Weight                 | 1.1 kg         |
| Hardness of tread      | Shore A 92     |
| Load capacity          | 800 kg         |
| Load capacity (static) | 1600 kg        |



## Structure & Mounting



## Advantages at a glance

| Roll performance     |                                            |
|----------------------|--------------------------------------------|
| Movement noise       |                                            |
| Attrition            | $\bullet \bullet \bullet \bullet \bigcirc$ |
| Corrosion resistance |                                            |