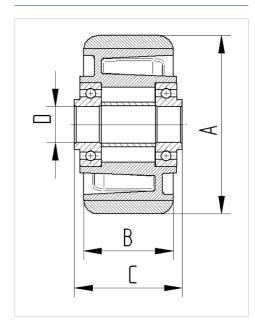

from original product

#### **Technical Data**

| Wheel diameter         | 200 mm         |
|------------------------|----------------|
| Wheel width            | 50 mm          |
| Axle Hole-Ø            | 20 mm          |
| Hub length             | 60 mm          |
| Temperature            | - 20 / + 60 °C |
| Standard               | EN_12532       |
| Weight                 | 1.3 kg         |
| Hardness of tread      | Shore A 92     |
| Load capacity          | 1000 kg        |
| Load capacity (static) | 1600 kg        |

#### **Dimensions**



### Advantages at a glance

| Roll performance     | • • • • • |
|----------------------|-----------|
| Movement noise       | • • • 0 0 |
| Attrition            | • • • • • |
| Corrosion resistance | • • • 0 0 |

## **Structure & Mounting**