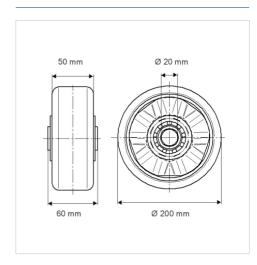

#### **Technical Data**

| Wheel diameter         | 200 mm         |
|------------------------|----------------|
| Wheel width            | 50 mm          |
| Axle Hole-Ø            | 20 mm          |
| Hub length             | 60 mm          |
| Temperature            | - 20 / + 60 °C |
| Standard               | EN_12532       |
| Weight                 | 1.3 kg         |
| Hardness of tread      | Shore A 92     |
| Load capacity          | 1000 kg        |
| Load capacity (static) | 1600 kg        |

#### **Dimensions**