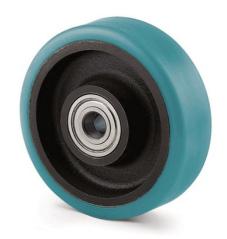

# FCP200x50-Ø20 hydro (TFR)

EAN 4031582472561

Wheel centre made of cast iron, Tread: Polyurethane, casted, Ultratech, suitable especially for higher speeds of up to 16 km/h, precision ball bearing

Picture may differ from original product