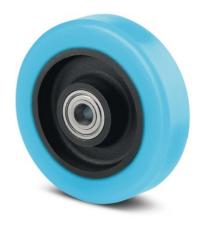

## ULTRATECH FCP160x50-Ø20-75shA-soft

EAN 4031582479027

Wheel centre made of cast iron, Tread: Polyurethane, casted, Ultratech, suitable especially for higher speeds of up to 16 km/h, precision ball bearing

## **Technical Data**

| Wheel diameter         | 160 mm         |
|------------------------|----------------|
| Wheel width            | 50 mm          |
| Axle Hole-Ø            | 20 mm          |
| Hub length             | 60 mm          |
| Temperature            | - 20 / + 60 °C |
| Standard               | EN_12532       |
| Weight                 | 1.3 kg         |
| Hardness of tread      | Shore A 75     |
| Load capacity          | 650 kg         |
| Load capacity (static) | 1600 kg        |