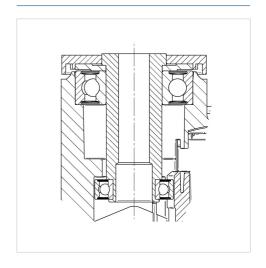

# 5940UAP100P30-11 RAL9002

EAN 4031582338706

Swivel castor, housing made of Polyamide, precision ball bearing in swivel head, bolt hole. Wheel centre made of Polyamide, Tread: Polyurethane, precision ball bearing

### **Structure & Mounting**