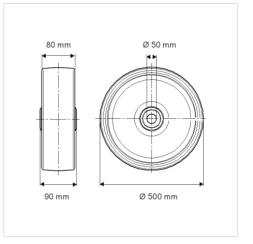

## Dimensions

## **Technical Data**

| Wheel diameter         | 500 mm         |
|------------------------|----------------|
| Wheel width            | 80 mm          |
| Axle Hole-Ø            | 50 mm          |
| Hub length             | 90 mm          |
| Temperature            | - 10 / + 60 °C |
| Standard               | EN_12533       |
| Weight                 | 40.634 kg      |
| Hardness of tread      | Shore A 92     |
| Load capacity          | 3200 kg        |
| Load capacity (static) | 6400 kg        |