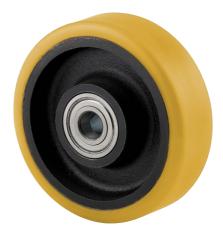

EAN 4031582322293

Wheel centre made of pressed steel, lacquered, heavy duty, Tread: Polyurethane, casted, precision ball bearing

Picture may differ from original product