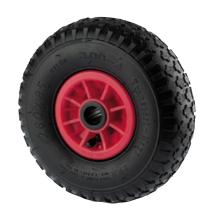

## PQR260x85-Ø25 HL74 2PR

EAN 4031582321081

Wheel centre made of Polypropylene, Tread: pneumatic tyre, roller bearing, block profile

Picture may differ from original product