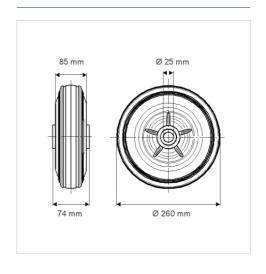

#### **Technical Data**

| Wheel diameter         | 260 mm     |
|------------------------|------------|
| Wheel width            | 85 mm      |
| Axle Hole-Ø            | 25 mm      |
| Hub length             | 74 mm      |
| Weight                 | 1.04 kg    |
| Hardness of tread      | Shore A 55 |
| Load capacity          | 150 kg     |
| Load capacity (static) | 150 kg     |

#### **Dimensions**