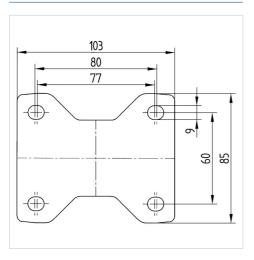

#### **Technical Data**

| Wheel diameter         | 125 mm         |
|------------------------|----------------|
| Wheel width            | 40 mm          |
| Castor width           | 85 mm          |
| Size of Plate          | 103 x 85 mm    |
| Plate hole centres     | 80/77 x 60 mm  |
| Plate hole             | 9 mm           |
| Overall height         | 155 mm         |
| Temperature            | - 20 / + 60 °C |
| Standard               | EN_12532       |
| Weight                 | 0.57 kg        |
| Hardness of tread      | Shore D 65     |
| Load capacity          | 200 kg         |
| Load capacity (static) | 400 kg         |

#### **Dimensions**