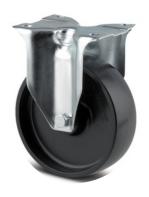

## 3478POR125P62 RAL9011

EAN 4031582306675

Fixed castor, Fork made of pressed steel, bright zinc plated, blue passivated, wheel axle with nut, plate fitting.
Wheel centre made Polypropylene, roller bearing

Picture may differ from original product