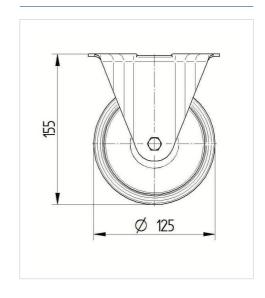

#### **Technical Data**

| Wheel diameter         | 125 mm         |
|------------------------|----------------|
| Wheel width            | 40 mm          |
| Castor width           | 85 mm          |
| Size of Plate          | 103 x 85 mm    |
| Plate hole centres     | 80/77 x 60 mm  |
| Plate hole             | 9 mm           |
| Overall height         | 155 mm         |
| Temperature            | - 20 / + 60 °C |
| Standard               | EN_12532       |
| Weight                 | 0.57 kg        |
| Hardness of tread      | Shore D 65     |
| Load capacity          | 200 kg         |
| Load capacity (static) | 400 kg         |

#### **Dimensions**