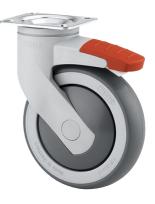

# **LEVINA** 5377PJP125P50

EAN 4031582368796

**Technical Data** 

Swivel castor with total lock, tail end of castor, housing and wheels made from high grade synthetic materials, double ball bearing swivel head, plate fitting. Wheel centre made of Polypropylene, Tread: TENTEprene (thermoplastic rubber), grey non-marking, precision ball bearing Hint: These castors are also with grey locking lever available.

Picture may differ from original product