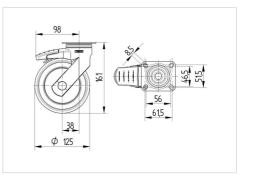

## **Dimensions**

| And the second sec | 105                    |
|------------------------------------------------------------------------------------------------------------------------------------------------------------------------------------------------------------------------------------------------------------------------------------------------------------------------------------------------------------------------------------------------------------------------------------------------------------------------------------------------------------------------------------------------------------------------------------------------------------------------------------------------------------------------------------------------------------------------------------------------------------------------------------------------------------------------------------------------------------------------------------------------------------------------------------------------------------------------------------------------------------------------------------------------------------------------------------------------------------------------------------------------------------------------------------------------------------------------------------------------------------------------------------------------------------------------------------------------------------------------------------------------------------------------------------------------------------------------------------------------------------------------------------------------------------------------------------------------------------------------------------------------------------------------------------------------------------------------------------------------------------------------------------------------------------------------------------------------------------------------------------|------------------------|
| Wheel diameter                                                                                                                                                                                                                                                                                                                                                                                                                                                                                                                                                                                                                                                                                                                                                                                                                                                                                                                                                                                                                                                                                                                                                                                                                                                                                                                                                                                                                                                                                                                                                                                                                                                                                                                                                                                                                                                                     | 125 mm                 |
| Wheel width                                                                                                                                                                                                                                                                                                                                                                                                                                                                                                                                                                                                                                                                                                                                                                                                                                                                                                                                                                                                                                                                                                                                                                                                                                                                                                                                                                                                                                                                                                                                                                                                                                                                                                                                                                                                                                                                        | 32 mm                  |
| Castor width                                                                                                                                                                                                                                                                                                                                                                                                                                                                                                                                                                                                                                                                                                                                                                                                                                                                                                                                                                                                                                                                                                                                                                                                                                                                                                                                                                                                                                                                                                                                                                                                                                                                                                                                                                                                                                                                       | 59 mm                  |
| Size of Plate                                                                                                                                                                                                                                                                                                                                                                                                                                                                                                                                                                                                                                                                                                                                                                                                                                                                                                                                                                                                                                                                                                                                                                                                                                                                                                                                                                                                                                                                                                                                                                                                                                                                                                                                                                                                                                                                      | 77 x 67 mm             |
| Plate hole centres                                                                                                                                                                                                                                                                                                                                                                                                                                                                                                                                                                                                                                                                                                                                                                                                                                                                                                                                                                                                                                                                                                                                                                                                                                                                                                                                                                                                                                                                                                                                                                                                                                                                                                                                                                                                                                                                 | 61,5/56 x 51,5/46,5 mm |
| Plate hole                                                                                                                                                                                                                                                                                                                                                                                                                                                                                                                                                                                                                                                                                                                                                                                                                                                                                                                                                                                                                                                                                                                                                                                                                                                                                                                                                                                                                                                                                                                                                                                                                                                                                                                                                                                                                                                                         | 8,5 mm                 |
| Dome-Ø                                                                                                                                                                                                                                                                                                                                                                                                                                                                                                                                                                                                                                                                                                                                                                                                                                                                                                                                                                                                                                                                                                                                                                                                                                                                                                                                                                                                                                                                                                                                                                                                                                                                                                                                                                                                                                                                             | 59 mm                  |
| Offset                                                                                                                                                                                                                                                                                                                                                                                                                                                                                                                                                                                                                                                                                                                                                                                                                                                                                                                                                                                                                                                                                                                                                                                                                                                                                                                                                                                                                                                                                                                                                                                                                                                                                                                                                                                                                                                                             | 38 mm                  |
| Swivel Interference                                                                                                                                                                                                                                                                                                                                                                                                                                                                                                                                                                                                                                                                                                                                                                                                                                                                                                                                                                                                                                                                                                                                                                                                                                                                                                                                                                                                                                                                                                                                                                                                                                                                                                                                                                                                                                                                | 201 mm                 |
| Overall height                                                                                                                                                                                                                                                                                                                                                                                                                                                                                                                                                                                                                                                                                                                                                                                                                                                                                                                                                                                                                                                                                                                                                                                                                                                                                                                                                                                                                                                                                                                                                                                                                                                                                                                                                                                                                                                                     | 161 mm                 |
| Temperature                                                                                                                                                                                                                                                                                                                                                                                                                                                                                                                                                                                                                                                                                                                                                                                                                                                                                                                                                                                                                                                                                                                                                                                                                                                                                                                                                                                                                                                                                                                                                                                                                                                                                                                                                                                                                                                                        | - 10 / + 40 °C         |
| Standard                                                                                                                                                                                                                                                                                                                                                                                                                                                                                                                                                                                                                                                                                                                                                                                                                                                                                                                                                                                                                                                                                                                                                                                                                                                                                                                                                                                                                                                                                                                                                                                                                                                                                                                                                                                                                                                                           | EN_12530               |
| Weight                                                                                                                                                                                                                                                                                                                                                                                                                                                                                                                                                                                                                                                                                                                                                                                                                                                                                                                                                                                                                                                                                                                                                                                                                                                                                                                                                                                                                                                                                                                                                                                                                                                                                                                                                                                                                                                                             | 0.616 kg               |
| Swivel Radius                                                                                                                                                                                                                                                                                                                                                                                                                                                                                                                                                                                                                                                                                                                                                                                                                                                                                                                                                                                                                                                                                                                                                                                                                                                                                                                                                                                                                                                                                                                                                                                                                                                                                                                                                                                                                                                                      | 100.5 mm               |
| Hardness of tread                                                                                                                                                                                                                                                                                                                                                                                                                                                                                                                                                                                                                                                                                                                                                                                                                                                                                                                                                                                                                                                                                                                                                                                                                                                                                                                                                                                                                                                                                                                                                                                                                                                                                                                                                                                                                                                                  | Shore A 87             |
| Load capacity                                                                                                                                                                                                                                                                                                                                                                                                                                                                                                                                                                                                                                                                                                                                                                                                                                                                                                                                                                                                                                                                                                                                                                                                                                                                                                                                                                                                                                                                                                                                                                                                                                                                                                                                                                                                                                                                      | 100 kg                 |
| Load capacity (static)                                                                                                                                                                                                                                                                                                                                                                                                                                                                                                                                                                                                                                                                                                                                                                                                                                                                                                                                                                                                                                                                                                                                                                                                                                                                                                                                                                                                                                                                                                                                                                                                                                                                                                                                                                                                                                                             | 200 kg                 |
|                                                                                                                                                                                                                                                                                                                                                                                                                                                                                                                                                                                                                                                                                                                                                                                                                                                                                                                                                                                                                                                                                                                                                                                                                                                                                                                                                                                                                                                                                                                                                                                                                                                                                                                                                                                                                                                                                    |                        |