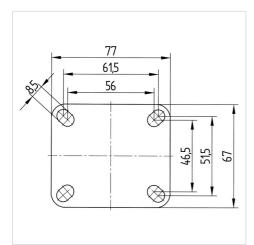

## **Dimensions**

| And the second sec | 105                    |
|------------------------------------------------------------------------------------------------------------------------------------------------------------------------------------------------------------------------------------------------------------------------------------------------------------------------------------------------------------------------------------------------------------------------------------------------------------------------------------------------------------------------------------------------------------------------------------------------------------------------------------------------------------------------------------------------------------------------------------------------------------------------------------------------------------------------------------------------------------------------------------------------------------------------------------------------------------------------------------------------------------------------------------------------------------------------------------------------------------------------------------------------------------------------------------------------------------------------------------------------------------------------------------------------------------------------------------------------------------------------------------------------------------------------------------------------------------------------------------------------------------------------------------------------------------------------------------------------------------------------------------------------------------------------------------------------------------------------------------------------------------------------------------------------------------------------------------------------------------------------------------|------------------------|
| Wheel diameter                                                                                                                                                                                                                                                                                                                                                                                                                                                                                                                                                                                                                                                                                                                                                                                                                                                                                                                                                                                                                                                                                                                                                                                                                                                                                                                                                                                                                                                                                                                                                                                                                                                                                                                                                                                                                                                                     | 125 mm                 |
| Wheel width                                                                                                                                                                                                                                                                                                                                                                                                                                                                                                                                                                                                                                                                                                                                                                                                                                                                                                                                                                                                                                                                                                                                                                                                                                                                                                                                                                                                                                                                                                                                                                                                                                                                                                                                                                                                                                                                        | 32 mm                  |
| Castor width                                                                                                                                                                                                                                                                                                                                                                                                                                                                                                                                                                                                                                                                                                                                                                                                                                                                                                                                                                                                                                                                                                                                                                                                                                                                                                                                                                                                                                                                                                                                                                                                                                                                                                                                                                                                                                                                       | 59 mm                  |
| Size of Plate                                                                                                                                                                                                                                                                                                                                                                                                                                                                                                                                                                                                                                                                                                                                                                                                                                                                                                                                                                                                                                                                                                                                                                                                                                                                                                                                                                                                                                                                                                                                                                                                                                                                                                                                                                                                                                                                      | 77 x 67 mm             |
| Plate hole centres                                                                                                                                                                                                                                                                                                                                                                                                                                                                                                                                                                                                                                                                                                                                                                                                                                                                                                                                                                                                                                                                                                                                                                                                                                                                                                                                                                                                                                                                                                                                                                                                                                                                                                                                                                                                                                                                 | 61,5/56 x 51,5/46,5 mm |
| Plate hole                                                                                                                                                                                                                                                                                                                                                                                                                                                                                                                                                                                                                                                                                                                                                                                                                                                                                                                                                                                                                                                                                                                                                                                                                                                                                                                                                                                                                                                                                                                                                                                                                                                                                                                                                                                                                                                                         | 8,5 mm                 |
| Dome-Ø                                                                                                                                                                                                                                                                                                                                                                                                                                                                                                                                                                                                                                                                                                                                                                                                                                                                                                                                                                                                                                                                                                                                                                                                                                                                                                                                                                                                                                                                                                                                                                                                                                                                                                                                                                                                                                                                             | 59 mm                  |
| Offset                                                                                                                                                                                                                                                                                                                                                                                                                                                                                                                                                                                                                                                                                                                                                                                                                                                                                                                                                                                                                                                                                                                                                                                                                                                                                                                                                                                                                                                                                                                                                                                                                                                                                                                                                                                                                                                                             | 38 mm                  |
| Swivel Interference                                                                                                                                                                                                                                                                                                                                                                                                                                                                                                                                                                                                                                                                                                                                                                                                                                                                                                                                                                                                                                                                                                                                                                                                                                                                                                                                                                                                                                                                                                                                                                                                                                                                                                                                                                                                                                                                | 201 mm                 |
| Overall height                                                                                                                                                                                                                                                                                                                                                                                                                                                                                                                                                                                                                                                                                                                                                                                                                                                                                                                                                                                                                                                                                                                                                                                                                                                                                                                                                                                                                                                                                                                                                                                                                                                                                                                                                                                                                                                                     | 161 mm                 |
| Temperature                                                                                                                                                                                                                                                                                                                                                                                                                                                                                                                                                                                                                                                                                                                                                                                                                                                                                                                                                                                                                                                                                                                                                                                                                                                                                                                                                                                                                                                                                                                                                                                                                                                                                                                                                                                                                                                                        | - 10 / + 40 °C         |
| Standard                                                                                                                                                                                                                                                                                                                                                                                                                                                                                                                                                                                                                                                                                                                                                                                                                                                                                                                                                                                                                                                                                                                                                                                                                                                                                                                                                                                                                                                                                                                                                                                                                                                                                                                                                                                                                                                                           | EN_12530               |
| Weight                                                                                                                                                                                                                                                                                                                                                                                                                                                                                                                                                                                                                                                                                                                                                                                                                                                                                                                                                                                                                                                                                                                                                                                                                                                                                                                                                                                                                                                                                                                                                                                                                                                                                                                                                                                                                                                                             | 0.616 kg               |
| Swivel Radius                                                                                                                                                                                                                                                                                                                                                                                                                                                                                                                                                                                                                                                                                                                                                                                                                                                                                                                                                                                                                                                                                                                                                                                                                                                                                                                                                                                                                                                                                                                                                                                                                                                                                                                                                                                                                                                                      | 100.5 mm               |
| Hardness of tread                                                                                                                                                                                                                                                                                                                                                                                                                                                                                                                                                                                                                                                                                                                                                                                                                                                                                                                                                                                                                                                                                                                                                                                                                                                                                                                                                                                                                                                                                                                                                                                                                                                                                                                                                                                                                                                                  | Shore A 87             |
| Load capacity                                                                                                                                                                                                                                                                                                                                                                                                                                                                                                                                                                                                                                                                                                                                                                                                                                                                                                                                                                                                                                                                                                                                                                                                                                                                                                                                                                                                                                                                                                                                                                                                                                                                                                                                                                                                                                                                      | 100 kg                 |
| Load capacity (static)                                                                                                                                                                                                                                                                                                                                                                                                                                                                                                                                                                                                                                                                                                                                                                                                                                                                                                                                                                                                                                                                                                                                                                                                                                                                                                                                                                                                                                                                                                                                                                                                                                                                                                                                                                                                                                                             | 200 kg                 |
|                                                                                                                                                                                                                                                                                                                                                                                                                                                                                                                                                                                                                                                                                                                                                                                                                                                                                                                                                                                                                                                                                                                                                                                                                                                                                                                                                                                                                                                                                                                                                                                                                                                                                                                                                                                                                                                                                    |                        |