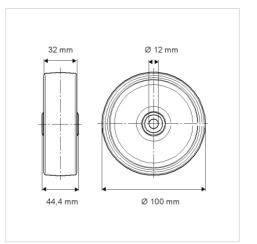

## Dimensions

## **Technical Data**

| Wheel diameter         | 100 mm         |
|------------------------|----------------|
| Wheel width            | 32 mm          |
| Axle Hole-Ø            | 12 mm          |
| Hub length             | 44.4 mm        |
| Temperature            | - 20 / + 60 °C |
| Standard               | EN_12530       |
| Weight                 | 0.136 kg       |
| Load capacity          | 80 kg          |
| Load capacity (static) | 160 kg         |
|                        |                |