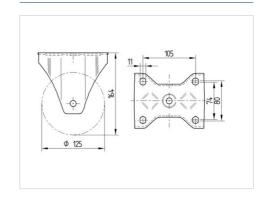

#### **Technical Data**

| Wheel diameter         | 125 mm         |
|------------------------|----------------|
| Wheel width            | 50 mm          |
| Castor width           | 117 mm         |
| Size of Plate          | 137 x 117 mm   |
| Plate hole centres     | 105 x 80/75 mm |
| Plate hole             | 11 mm          |
| Overall height         | 164 mm         |
| Temperature            | - 10 / + 60 °C |
| Standard               | EN_12532       |
| Weight                 | 1.751 kg       |
| Hardness of tread      | Shore A 92     |
| Load capacity          | 500 kg         |
| Load capacity (static) | 1000 kg        |

#### **Dimensions**