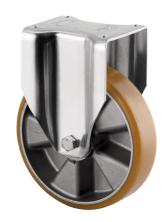

### 4688ITP125P63 Flat

EAN 4031582030501

Fixed castor, Fork made of heavy pressed steel, reinforced, bright zinc plated, blue passivated, wheel axle with nut, plate fitting. Wheel centre made of Aluminium, Tread: Polyurethane, casted, precision ball bearing

Picture may differ from original product