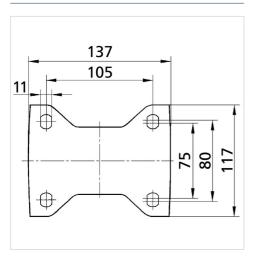

#### **Technical Data**

| Wheel diameter         | 125 mm         |
|------------------------|----------------|
| Wheel width            | 50 mm          |
| Castor width           | 117 mm         |
| Size of Plate          | 137 x 117 mm   |
| Plate hole centres     | 105 x 80/75 mm |
| Plate hole             | 11 mm          |
| Overall height         | 164 mm         |
| Temperature            | - 10 / + 60 °C |
| Standard               | EN_12532       |
| Weight                 | 1.751 kg       |
| Hardness of tread      | Shore A 92     |
| Load capacity          | 500 kg         |
| Load capacity (static) | 1000 kg        |

#### **Dimensions**