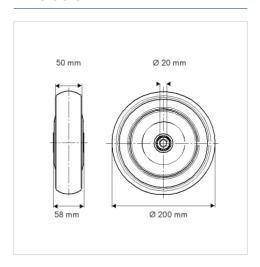

#### **Technical Data**

| Wheel diameter         | 200 mm         |
|------------------------|----------------|
| Wheel width            | 50 mm          |
| Axle Hole-Ø            | 20 mm          |
| Hub length             | 58 mm          |
| Temperature            | - 20 / + 60 °C |
| Standard               | EN_12530       |
| Weight                 | 0.765 kg       |
| Hardness of tread      | Shore A 87     |
| Load capacity          | 200 kg         |
| Load capacity (static) | 400 kg         |

#### **Dimensions**