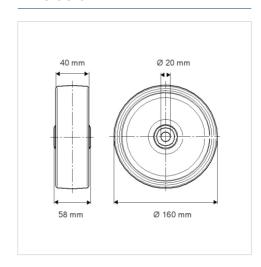

#### **Technical Data**

| Wheel diameter         | 160 mm         |
|------------------------|----------------|
| Wheel width            | 40 mm          |
| Axle Hole-Ø            | 20 mm          |
| Hub length             | 58 mm          |
| Temperature            | - 20 / + 60 °C |
| Standard               | EN_12532       |
| Weight                 | 0.544 kg       |
| Hardness of tread      | Shore A 80     |
| Load capacity          | 160 kg         |
| Load capacity (static) | 320 kg         |

#### **Dimensions**