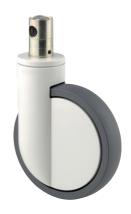

## **INTEGRAL** 2044UAP150R36-32S30 4xM6

EAN 4031582300192

Swivel castor with central, total lock and central directional lock, frame made of pressed steel, precision ball bearing in swivel head and wheel, housing cover made of synthetic plastics, stem with cam hole for profile bars, short version. Wheel centre made of Polyamide, Tread: Polyurethane, precision ball bearing Hint: TÜV Süd certified product.

Picture may differ from original product