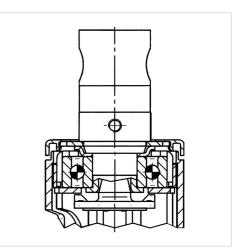

l height         | 183 mm         |
| Temperature            | - 25 / - 25 °C |
| Standard               | EN_12531       |
| Weight                 | 1.095 kg       |
| Swivel Radius          | 115 mm         |
| Hardness of tread      | Shore D 42     |
| Load capacity          | 150 kg         |
| Load capacity (static) | 450 kg         |
|                        |                |

#### Advantages at a glance

| Roll performance     | $\bullet \bullet \bullet \circ \circ$      |
|----------------------|--------------------------------------------|
| Movement noise       | $\bullet \bullet \bullet \circ \circ$      |
| Attrition            | $\bullet \bullet \bullet \bullet \bigcirc$ |
| Corrosion resistance | $\bullet \bullet \bullet \circ \circ$      |



## **Structure & Mounting**



# **INTEGRAL** 2044UAP150R36-32S30 4xM6

EAN 4031582300192

### Structure & Mounting