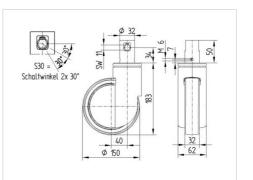

#### Dimensions

## **Technical Data**

| Wheel diameter         | 150 mm         |
|------------------------|----------------|
| Wheel width            | 32 mm          |
| Castor width           | 62 mm          |
| Bolt-Ø                 | 32 mm          |
| Bolt length            | 51 mm          |
| Dome-Ø                 | 62 mm          |
| Offset                 | 40 mm          |
| Swivel Interference    | 230 mm         |
| Overall height         | 183 mm         |
| Temperature            | - 25 / - 25 °C |
| Standard               | EN_12531       |
| Weight                 | 1.095 kg       |
| Swivel Radius          | 115 mm         |
| Hardness of tread      | Shore D 42     |
| Load capacity          | 150 kg         |
| Load capacity (static) | 450 kg         |
|                        |                |