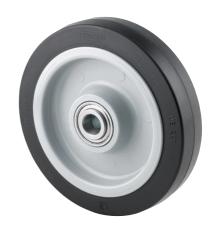

## UEP160x46-Ø20

EAN 4031582323245

Wheel centre made of Polyamide, Tread: elastic-tyre, black, precision ball bearing

Picture may differ from original product

#### **Technical Data**

| Wheel diameter         | 160 mm         |
|------------------------|----------------|
| Wheel width            | 46 mm          |
| Axle Hole-Ø            | 20.1 mm        |
| Hub length             | 60 mm          |
| Temperature            | - 20 / + 80 °C |
| Standard               | EN_12532       |
| Weight                 | 0.914 kg       |
| Hardness of tread      | Shore A 63     |
| Load capacity          | 300 kg         |
| Load capacity (static) | 600 kg         |