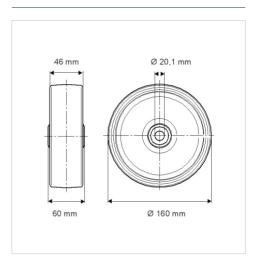

#### **Technical Data**

| Wheel diameter         | 160 mm         |
|------------------------|----------------|
| Wheel width            | 46 mm          |
| Axle Hole-Ø            | 20.1 mm        |
| Hub length             | 60 mm          |
| Temperature            | - 20 / + 80 °C |
| Standard               | EN_12532       |
| Weight                 | 0.914 kg       |
| Hardness of tread      | Shore A 63     |
| Load capacity          | 300 kg         |
| Load capacity (static) | 600 kg         |

#### **Dimensions**