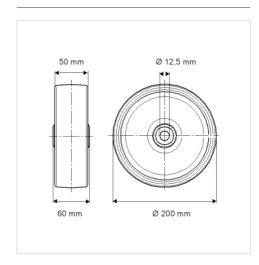

## **Technical Data**

| Wheel diameter         | 200 mm         |
|------------------------|----------------|
| Wheel width            | 50 mm          |
| Axle Hole-Ø            | 12.5 mm        |
| Hub length             | 60 mm          |
| Temperature            | - 25 / + 80 °C |
| Standard               | EN_12532       |
| Weight                 | 0.811 kg       |
| Hardness of tread      | Shore D 75     |
| Load capacity          | 800 kg         |
| Load capacity (static) | 1600 kg        |

## **Dimensions**