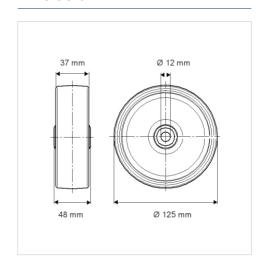

## **Technical Data**

| Wheel diameter         | 125 mm         |
|------------------------|----------------|
| Wheel width            | 37 mm          |
| Axle Hole-Ø            | 12 mm          |
| Hub length             | 48 mm          |
| Temperature            | - 20 / + 60 °C |
| Standard               | EN_12532       |
| Weight                 | 0.473 kg       |
| Hardness of tread      | Shore A 80     |
| Load capacity          | 100 kg         |
| Load capacity (static) | 200 kg         |

## **Dimensions**