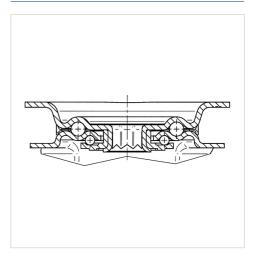

# ALPHA 3477UFR100P62 blue

EAN 4031582305890

Swivel castor with total lock, tail end of castor, housing made of pressed steel, bright zinc plated, blue passivated, double ball bearing swivel head, wheel axle with nut, dustguard, plate fitting. Wheel centre made of Polyamide, Tread: elastic-tyre, non-marking, roller bearing





Picture may differ from original product

#### Dimensions



#### **Structure & Mounting**



#### **Technical Data**

| Wheel width34 mmCastor width75 mmSize of Plate105 x 80 mmPlate hole centres80/77 x 60 mmPlate hole9 mmDome-Ø75 mm |  |
|-------------------------------------------------------------------------------------------------------------------|--|
| Size of Plate105 x 80 mmPlate hole centres80/77 x 60 mmPlate hole9 mm                                             |  |
| Plate hole centres80/77 x 60 mmPlate hole9 mm                                                                     |  |
| Plate hole 9 mm                                                                                                   |  |
|                                                                                                                   |  |
| Dome-Ø 75 mm