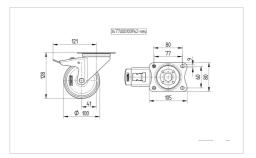

#### Dimensions

#### **Technical Data**

| Wheel width34 mmCastor width75 mmSize of Plate105 x 80 mmPlate hole centres80/77 x 60 mmPlate hole9 mmDome-Ø75 mm |  |
|-------------------------------------------------------------------------------------------------------------------|--|
| Size of Plate105 x 80 mmPlate hole centres80/77 x 60 mmPlate hole9 mm                                             |  |
| Plate hole centres80/77 x 60 mmPlate hole9 mm                                                                     |  |
| Plate hole 9 mm                                                                                                   |  |
|                                                                                                                   |  |
| Dome-Ø 75 mm                                                                                                      |  |
|                                                                                                                   |  |
| Offset 41 mm                                                                                                      |  |
| Swivel Interference 246 mm                                                                                        |  |
| Overall height 128 mm                                                                                             |  |
| Temperature - 20 / + 80 °C                                                                                        |  |
| Standard EN_12532                                                                                                 |  |
| Weight 0.989 kg                                                                                                   |  |
| Swivel Radius 123 mm                                                                                              |  |
| Hardness of tread Shore A 63                                                                                      |  |
| Load capacity 160 kg                                                                                              |  |
| Load capacity (static) 320 kg                                                                                     |  |