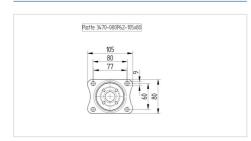

#### Dimensions

#### **Technical Data**

| Wheel width34 mmCastor width75 mmSize of Plate105 x 80 mmPlate hole centres80/77 x 60 mmPlate hole9 mmDome-Ø75 mm |  |
|-------------------------------------------------------------------------------------------------------------------|--|
| Size of Plate105 x 80 mmPlate hole centres80/77 x 60 mmPlate hole9 mm                                             |  |
| Plate hole centres80/77 x 60 mmPlate hole9 mm                                                                     |  |
| Plate hole 9 mm                                                                                                   |  |
|                                                                                                                   |  |
| Dome-Ø 75 mm                                                                                                      |  |
|                                                                                                                   |  |
| Offset 41 mm                                                                                                      |  |
| Swivel Interference 246 mm                                                                                        |  |
| Overall height 128 mm                                                                                             |  |
| Temperature - 20 / + 80 °C                                                                                        |  |
| Standard EN_12532                                                                                                 |  |
| Weight 0.989 kg                                                                                                   |  |
| Swivel Radius 123 mm                                                                                              |  |
| Hardness of tread Shore A 63                                                                                      |  |
| Load capacity 160 kg                                                                                              |  |
| Load capacity (static) 320 kg                                                                                     |  |