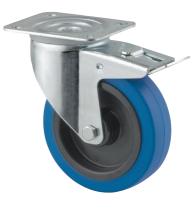

# ALPHA 3477UFR100P62 blue

EAN 4031582305890

Swivel castor with total lock, tail end of castor, housing made of pressed steel, bright zinc plated, blue passivated, double ball bearing swivel head, wheel axle with nut, dustguard, plate fitting. Wheel centre made of Polyamide, Tread: elastic-tyre, non-marking, roller bearing

Picture may differ from original product